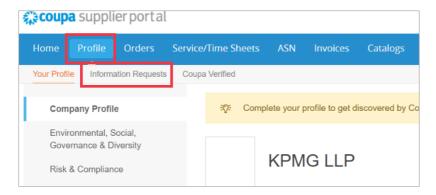

Once added, a new contact will be able to access the External Form from the CSP homepage under **Information Requests.** 