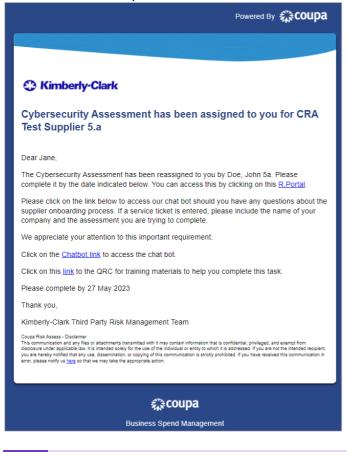

9. The delegate will receive an **email notification** that they have received a delegated DDQ to complete.

**Note:** If you are repeatedly delegating tasks to another user at your organization, you may want to <u>invite them to join CSP under your organization</u>, instead. For information on how to add users to your organization's CSP profile, please see the <u>How to Add Users in CSP</u> training guide.